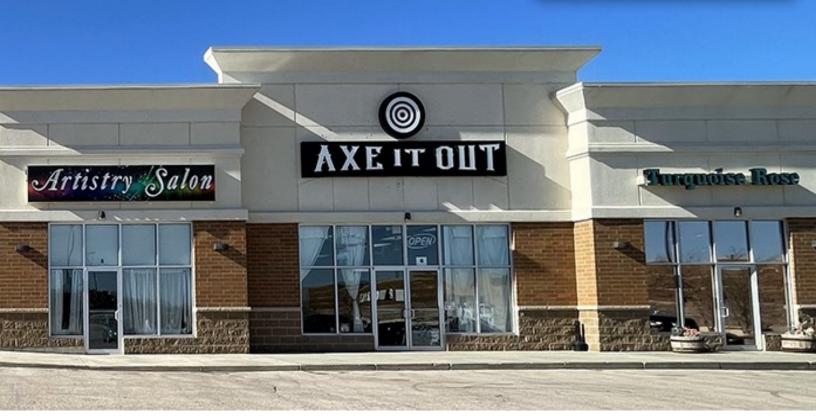

## 811 DISK DRIVE, SUITE 6 RAPID CITY, SD 57701

#### SUITE 6

- Ideally located directly off of I-90/Haines exit, anchored by Kohl's and Petsmart, The Shops at Rapid City.
- Well-suited for retail, professional offices, health services, or restaurant.
- Flexible layout for showroom/retail floor, open concept offices or health related services.
- M/W restrooms and private back area for office or storage.
- Neighboring tenants include National Dance Clubs, Black Hills IV, Vital Life Chiropractic, Turquoise Rose Salon & Boutique, TLC Pet Hospital and Edward Jones and neighbors large retailers Kohl's and PetSmart.
- Tenant responsible for utilities.