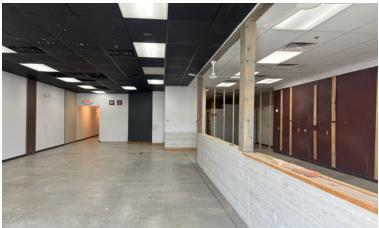

#### SUITE 6

- Ideally located directly off of I-90/Haines exit, anchored by Kohl's and Petsmart, The Shops at Rapid City.
- Well-suited for retail, professional offices, health services, or restaurant.
- Flexible layout for showroom/retail floor, open concept offices or health related services.
- M/W restrooms and private back area for office or storage.
- Neighboring tenants include National Dance Clubs, Black Hills IV, Vital Life Chiropractic, Turquoise Rose Salon & Boutique, TLC Pet Hospital and Edward Jones and neighbors large retailers Kohl's and PetSmart.
- Tenant responsible for utilities.

# LEASE INFORMATION

|            | SUITE 6       |
|------------|---------------|
| SQFT:      | 2,334         |
| Base Rent: | \$14.00/SF/YR |
| NNN:       | \$4.75/SF/YR  |
| Total:     | \$18.75/SF/YR |
| Monthly:   | \$3,646.88    |