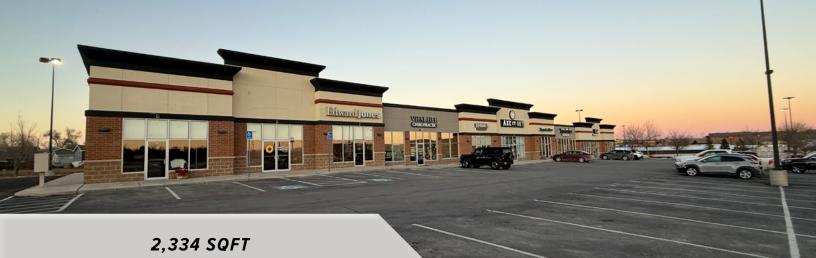

# LEASE INFORMATION

|            | SUITE 6       |
|------------|---------------|
| SQFT:      | 2,334         |
| Base Rent: | \$14.00/SF/YR |
| NNN:       | \$4.75/SF/YR  |
| Total:     | \$18.75/SF/YR |
| Monthly:   | \$3,646.88    |