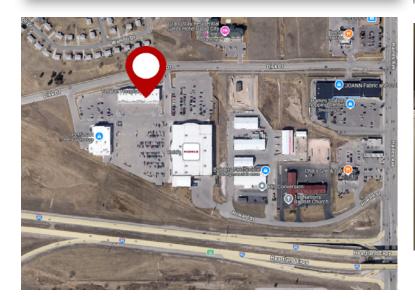

## 811 DISK DRIVE, SUITE 6 RAPID CITY, SD 57701

#### SUITE 6

- Ideally located directly off of I-90/Haines exit, anchored by Kohl's and Petsmart, The Shops at Rapid City.
- Well-suited for retail, professional offices, health services, or restaurant.
- Flexible layout for showroom/retail floor, open concept offices or health related services.
- M/W restrooms and private back area for office or storage.
- Neighboring tenants include National Dance Clubs, Black Hills IV, Vital Life Chiropractic, Turquoise Rose Salon & Boutique, TLC Pet Hospital and Edward Jones and neighbors large retailers Kohl's and PetSmart.
- Tenant responsible for utilities.