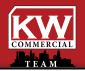

## 811 DISK DRIVE, SUITE 6 RAPID CITY, SD 57701

#### SUITE 6

- Ideally located directly off of I-90/Haines exit, anchored by Kohl's and Petsmart, The Shops at Rapid City.
- Well-suited for retail, professional offices, health services, or restaurant.
- Flexible layout for showroom/retail floor, open concept offices or health related services.
- M/W restrooms and private back area for office or storage.
- Neighboring tenants include National Dance Clubs, Black Hills IV, Vital Life Chiropractic, Turquoise Rose Salon & Boutique, TLC Pet Hospital and Edward Jones and neighbors large retailers Kohl's and PetSmart.
- Tenant responsible for utilities.

# LEASE INFORMATION

|            | SUITE 6       |
|------------|---------------|
| SQFT:      | 2,334         |
| Base Rent: | \$14.00/SF/YR |
| NNN:       | \$4.75/SF/YR  |
| Total:     | \$18.75/SF/YR |
| Monthly:   | \$3,646.88    |