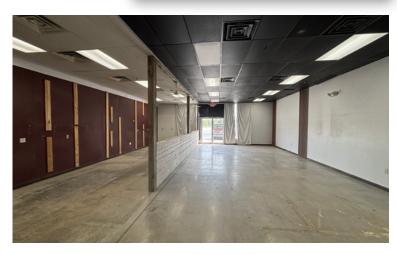

#### SUITE 6

- Ideally located directly off of I-90/Haines exit, anchored by Kohl's and Petsmart, The Shops at Rapid City.
- Well-suited for retail, professional offices, health services, or restaurant.
- Flexible layout for showroom/retail floor, open concept offices or health related services.
- M/W restrooms and private back area for office or storage.
- Neighboring tenants include National Dance Clubs, Black Hills IV, Vital Life Chiropractic, Turquoise Rose Salon & Boutique, TLC Pet Hospital and Edward Jones and neighbors large retailers Kohl's and PetSmart.
- Tenant responsible for utilities.

# LEASE INFORMATION

|            | SUITE 6       |
|------------|---------------|
| SQFT:      | 2,334         |
| Base Rent: | \$14.00/SF/YR |
| NNN:       | \$4.75/SF/YR  |
| Total:     | \$18.75/SF/YR |
| Monthly:   | \$3,646.88    |