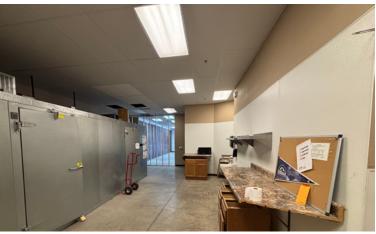

#### SUITE 6

- Ideally located directly off of I-90/Haines exit, anchored by Kohl's and Petsmart, The Shops at Rapid City.
- Well-suited for retail, professional offices, health services, or restaurant.
- Flexible layout for showroom/retail floor, open concept offices or health related services.
- M/W restrooms and private back area for office or storage.
- Neighboring tenants include National Dance Clubs, Black Hills IV, Vital Life Chiropractic, Turquoise Rose Salon & Boutique, TLC Pet Hospital and Edward Jones and neighbors large retailers Kohl's and PetSmart.
- Tenant responsible for utilities.

# LEASE INFORMATION

|            | SUITE 6       |
|------------|---------------|
| SQFT:      | 2,334         |
| Base Rent: | \$14.00/SF/YR |
| NNN:       | \$4.75/SF/YR  |
| Total:     | \$18.75/SF/YR |
| Monthly:   | \$3,646.88    |